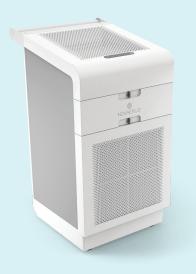

### DEFEND 1050

Designed for rapid remediation in high density spaces and situations with high risk of infection, as well as continuous treatment of indoor air in large spaces, the Novaerus Defend 1050 (NV1050) uses patented ultra-low energy plasma technology combined with a triple-stage Camfil<sup>®</sup> filter system to provide a combined solution for air disinfection and particle removal. Free-standing unit can be wheeled easily to point of care and plugs into any outlet.