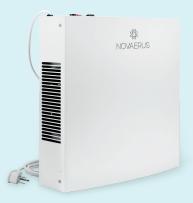

### DEFEND 1050

Designed for rapid remediation in high density spaces and situations with high risk of infection, as well as continuous treatment of indoor air in large spaces, the Novaerus Defend 1050 (NV1050) uses patented ultra-low energy plasma technology combined with a triple-stage Camfil<sup>®</sup> filter system to provide a combined solution for air disinfection and particle removal. Free-standing unit can be wheeled easily to point of care and plugs into any outlet.

#### Specifications

- 19.9"w × 39.4"h × 18.3"d
- 112 lbs.
- 120VAC, 60Hz
- 137-331 watts
- 5-speed fan