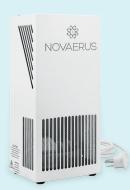

## **PROTECT 200**

Designed for continuous air disinfection and odor control in smaller indoor spaces, the Novaerus Protect 200 (NV200) uses patented ultra-low energy plasma technology with a single speed fan. Can be wall-mounted or placed on any surface and plugs into any outlet.

#### **Specifications**

- 5.2"w × 11.1"h × 4.3"d
- 7 lbs.
- 120VAC, 60Hz
- 20 watts
- Single speed fan

UL 867 & UL1995 Intertek-Certified Classified as plenum rated per UL 2043

PLASMA AIR, 35 MELROSE PLACE, STAMFORD, CT 06902 phone 203-662-0800 info@plasma-air.com www.plasma-air.com