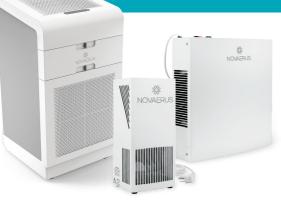

# NOVAERUS PORTABLE AIR DISINFECTION

Portable air disinfection units using ultra-low energy plasma technology to deactivate airborne pathogens and neutralize VOCs. Available in three sizes.

VOCs

99.7% reduction

### DEFEND 1050

Designed for rapid remediation in high density spaces and situations with high risk of infection, as well as continuous treatment of indoor air in large spaces, the Novaerus Defend 1050 (NV1050) uses patented ultra-low energy plasma technology combined with a triple-stage Camfil<sup>®</sup> filter system to provide a combined solution for air disinfection and particle removal. Free-standing unit can be wheeled easily to point of care and plugs into any outlet.

### PROTECT 900

FAN SPEED

CONTROL

LOW ENERGY

PI ASMA

Designed for continuous air disinfection and odor control in indoor spaces, the Novaerus Protect 900 (NV900) uses patented ultra-low energy plasma technology with a 2-speed fan. Can be wall-mounted or placed on a stand and plugs into any outlet.

## **PROTECT 200**

Designed for continuous air disinfection and odor control in smaller indoor spaces, the Novaerus Protect 200 (NV200) uses patented ultra-low energy plasma technology with a single speed fan. Can be wall-mounted or placed on any surface and plugs into any outlet.