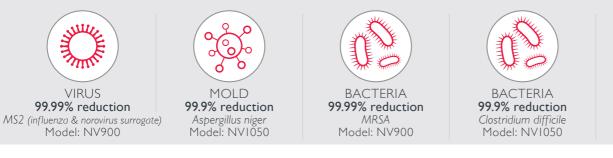

# NOVAERUS PORTABLE AIR DISINFECTION

Portable air disinfection units using ultra-low energy plasma technology to deactivate airborne pathogens and neutralize VOCs. Available in three sizes.

VOCs

99.7% reduction

Formaldehyde Model: NV1050